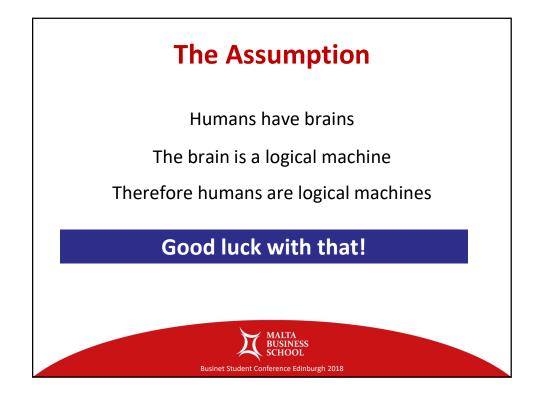

| Joy                  |                      |                    |                     |                      |                     | ~ ~ ~               | riodic                 |                   | Kris Girrel         |                    |                   | 0110113                 |                     |                   |                      |                     | 8                     | Pego           |
|----------------------|----------------------|--------------------|---------------------|----------------------|---------------------|---------------------|------------------------|-------------------|---------------------|--------------------|-------------------|-------------------------|---------------------|-------------------|----------------------|--------------