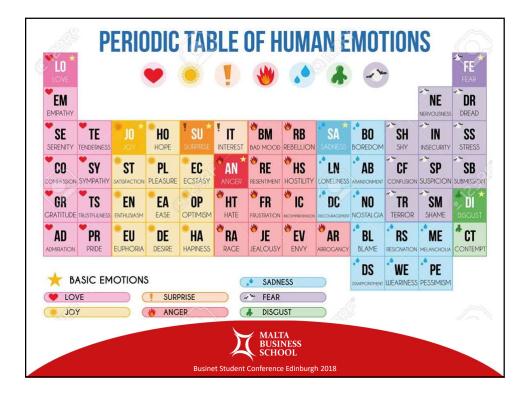

| Joy                  |                      |                    |                     |                      |                     | ~ ~ ~               | riodic                 |                   | Kris Girrel         |                    |                   | 0110113                 |                     |                   |                      |                     | 8                     | Pego           |
|----------------------|----------------------|--------------------|---------------------|----------------------|---------------------|---------------------|------------------------|-------------------|---------------------|--------------------|-------------------|-------------------------|---------------------|-------------------|----------------------|---------------------|-----------------------|----------------|
| 1                    |                      |                    |                     |                      |                     |                     |                        |                   | Since               |                    |                   |                         |                     |                   |                      |                     |                       | 2              |
| J<br>1.001           |                      |                    |                     |                      |                     |                     |                        |                   |                     |                    |                   |                         |                     |                   |                      |                     |                       | P<br>1.11      |
| Love                 | Adoration            |                    |                     |                      |                     |                     |                        |                   |                     |                    |                   |                         | Hope                | Blessing          | Bliss                | Delight             | Contentment           | Happir         |
| 3                    | Å                    |                    |                     |                      |                     |                     |                        |                   |                     |                    |                   |                         | 5<br>H              | 6<br>B            | 7<br>Bl              | 8<br>DI             | 9<br>Ah               | 10<br>Hc       |
| 3.141                | 4.000                |                    |                     |                      |                     |                     |                        |                   |                     |                    |                   |                         | 4.41                | 5.001             | 5.555                | 9.250               | 10.000                | 12.30          |
| Care<br>11           | Empathy<br>12        |                    |                     |                      |                     |                     |                        |                   |                     |                    |                   |                         | Reflection<br>13    | Solemnity<br>14   | Gratitude<br>15      | Elation<br>16       | Excitement<br>17      | Ecstar<br>18   |
| c                    | Ű                    |                    |                     |                      |                     |                     |                        |                   |                     |                    |                   |                         | Rf                  | So                | Gr                   | EI                  | Ex                    | X              |
| 22.19                | 22.222               |                    |                     |                      |                     |                     |                        |                   |                     |                    |                   |                         | 22.686              | 23.001            | 24.700               | 28.960              | 29.501                | 30.00          |
| Humor<br>19          | Giddiness<br>20      | Playfulness<br>21  | Creativity<br>22    | Awe<br>23            | Reverence<br>24     | Spirituality<br>25  | Worthiness<br>26       | Beloved<br>27     | Satisfaction<br>28  | Humility<br>29     | Pride<br>30       | Grace<br>31             | Astonishment<br>32  | Amazement<br>33   | Surprise<br>34       | Jubilation<br>35    | Cheer<br>36           | Eagern<br>37   |
| Ho                   | Gd                   | Pf                 | Cv                  | 00                   | Rv                  | St                  | Wo                     | Lv                | Sa                  | Ge                 | Pr                | Gc                      | As                  | Az                | Su                   | Ju                  | Ch                    | Ec             |
| 32.021<br>Enthusiosm | 33.333<br>Exhibition | 33.950<br>Optimism | 35.101<br>Sexiness  | 38.838<br>Sensuality | 39.222<br>Pleasure  | 40.000<br>Innocence | 42.012<br>Anticipation | 48.111<br>Bravery | 49.019<br>Certainty | 50.050<br>Longing  | 51.600            | 52.050<br>Determination | 52.995<br>Confusion | 53.010<br>Distant | 54.000<br>Comfort    | 55.555<br>Nostalgía | 55.950<br>Tranguility | 56.95<br>Relie |
| 38                   | 39                   | 40                 | 41                  | 42                   | 43                  | 44                  | 45                     | 46                | 47                  | 48                 | 49                | 50                      | 51                  | 52                | 53                   | 54                  | 55                    | 56             |
| En 57.001            | Eh 58.100            | <b>Op</b> 59.782   | 5x<br>60.001        | Sn<br>62.420         | Mm<br>62.555        | <b>In</b> 63,141    | At<br>64,995           | Bv<br>68.241      | Au<br>69.002        | Ln<br>71.000       | Im<br>72.727      | Dt 77.777               | Hm<br>78.257        | Ds<br>79.001      | Cm<br>80.008         | N<br>84,123         | Tq<br>88.888          | R)<br>90.0     |
| Lethargy             | Disciplication       |                    | Frustration         | Excaperation         | Anxiety             | Fear                | Terror                 | Shock             | Shame               | Vuinerability      | Exposure          | Disgrace                | Humiliation         | Hurt              | Enixment             | Remorse             | Contempt              | Guil           |
| 57                   | 58<br>Bm             | *<br>Passion       | 74<br>Fr            | 75<br>Ep             | 76<br>Ax            | 77<br>Fe            | 78<br>Tr               | 79<br>Sk          | 80<br>Sh            | 81<br>Vu           | B2<br>Ed          | 83<br>Dg                | 84<br>Hu            | 85<br>Ow          | 86<br>Em             | 87<br>Rm            | 88<br>Co              | 89<br>Gi       |
| <b>Lg</b><br>93.041  | 96.096               | 59-73              | 152.44              | 151.86               | 158.22              | 169.01              | 174.97                 | 178.48            | 180.95              | 183.84             | 188.89            | 191.02                  | 192.66              | 192.86            | 195.0                | 197.23              | 198.96                | 199.9          |
| Unhoppinese<br>90    | Sodness<br>91        | **                 | Grief<br>107        | Pessimism<br>108     | Boredom<br>109      | Envy<br>110         | Anger<br>111           | Agitation<br>112  | Approvation<br>113  | Tension<br>114     | Stress<br>115     | Apprehension<br>116     | Doubt<br>117        | Hesitation<br>118 | Homesick<br>119      | Loneliness<br>120   | Grouchiness<br>121    | Denie<br>123   |
| Uh                   | Sa                   | Depres-<br>sion    | Gf                  | Ps                   | Bd                  | Ev                  | An                     | Ag                | Av                  | Tn                 | Ss                | Ap                      | Db                  | Hs                | Hk                   | Lo                  | Sa                    | D              |
| 200.01               | 201.86               | 92-106             | 202.89              | 205.11               | 205.68              | 210.55              | 211.22                 | 215.95            | 220.88              | 228.28             | 232               | 245.01                  | 257.11              | 277.11            | 285.21               | 291.01              | 296.22                |                |
|                      |                      | Rapture            | Infatuation         | Lust                 | Obsession           | Desire              | Arousal                | Jeolousy          | Rejection           | Resentment         | Bitterness        | Loathing                | Hatred              | Wrath             | Fury                 | Rage                | 1                     |                |
|                      | * Passion<br>Series  |                    | 60                  | 61                   | 62                  | 63                  | 64                     | 65                | 66                  | 67                 | 68                | 69                      | 70                  | 71                | 72                   | 73                  |                       |                |
| Ser                  |                      |                    | <b>In</b><br>99.999 | LU<br>100.00         | <b>Ob</b><br>104.02 | De<br>110.01        | Ar<br>121.212          | JI<br>124.241     | Re<br>132.99        | Rs<br>138.91       | Bt<br>140.01      | Lo<br>141.29            | Ht<br>144.99        | Wr<br>145.01      | Fu<br>148.28         | Rg<br>150.96        |                       |                |
|                      |                      | Melandholy<br>92   | Mithdrawai<br>93    | Isolation<br>94      | Alxandonment<br>95  | Condemnation<br>96  | Despair<br>97          | Devastation<br>98 | Emptiness<br>99     | Worthiesnes<br>100 | Depression<br>101 | Misery<br>102           | Hopelessness<br>103 | Gloom<br>104      | Dread<br>105         | Numbness<br>106     | 1                     |                |
| ** Depr              | ression              | MI                 | Wd                  | li                   | Ab                  | Cd                  | Ug                     | Ono               | Ep                  | Wt                 | Dp                | Ms                      | HI                  | Gm                | Dd                   | Mυ                  |                       |                |
| 361                  |                      | 1001.0             | 1010.0              | 1011.0               | 1100.0              | 1101.0              | 1221.12                | 1348.0            | 1500.0              | 1929.0             | 2000.1            | 2290.1                  | 2470.1              | 2525.1            | 6.0x10 <sup>24</sup> | 0000                | 1                     |                |
| Co                   | pyright© 2           | 010, Kristen       | W Girrell,          | all rights re        | served              |                     |                        |                   |                     |                    |                   |                         |                     |                   |                      |                     |                       |                |
|                      |                      |                    |                     |                      |                     |                     | X                      |                   | MAL                 | ГA                 |                   |                         |                     |                   |                      |                     |                       |                |
|                      |                      |                    |                     |                      |                     |                     | 1                      |                   | BUSI<br>SCH(        |                    |                   |                         |                     |                   |                      |                     |                       |                |
|                      |                      |                    |                     |                      |                     |                     |                        |                   |                     |                    |                   |                         |                     |                   |                      |                     |                       |                |