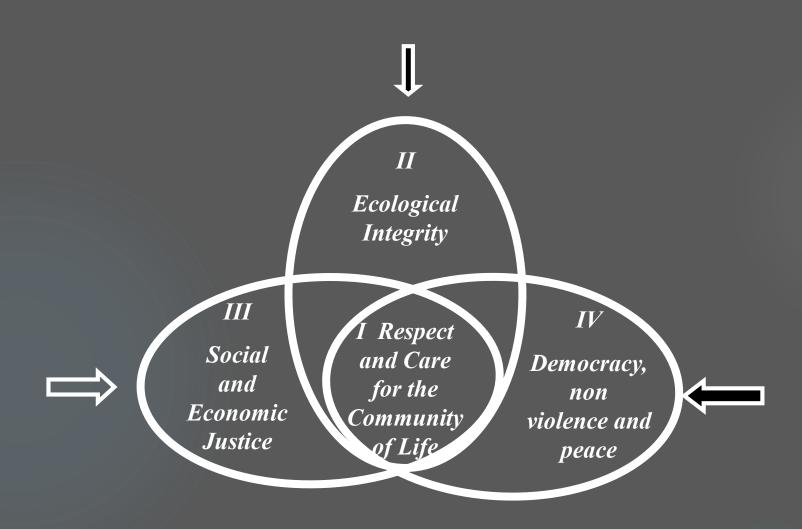

#### Values for a better world

#### THE EARTCH CHARTER VALUES

### Back to where it all began

The SDGs and the Earth Charter are closely linked, but fullfill different functions