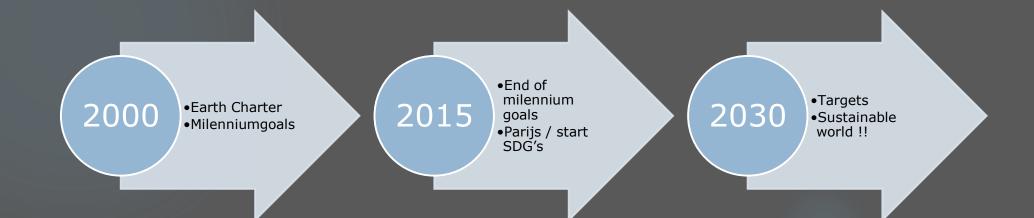

### Back to where it all began

#### De SDG's, the facts:

- 17 goals, 169 targets.
- Open source, 17 countries produced a document togetherin 2013.
- Survey (MyWorld) 8 miljoen people, worldwide.
- September 2015; Parijs, VN top.
- 193 countries are negotiating.
- 180 countries signed
- Start January 2016 / till 2030

The SDGs and the Earth Charter are closely linked, but fullfill different functions