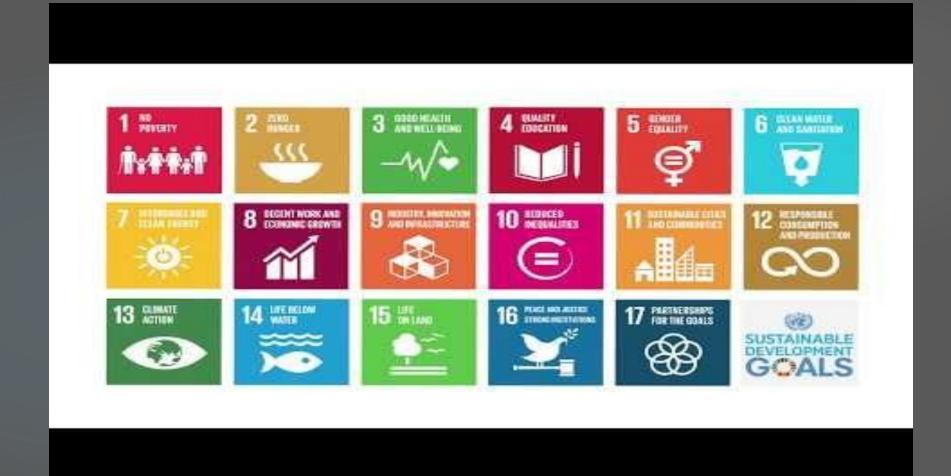

## The Sustainable Development

Goals

### De Sustainable Development Goals

#### De SDG's, the facts:

- 17 goals, 169 targets.
- Open source, 17 countries produced a document togetherin 2013.
- Survey (MyWorld) 8 miljoen people, worldwide.
- September 2015; Parijs, VN top.
- 193 countries are negotiating.
- 180 countries signed
- Start January 2016 / till 2030