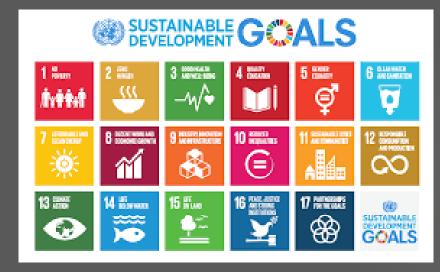

## The Sustainable Development

Goals

### De Sustainable Development Goals

#### De SDG's, the facts:

- 17 goals, 169 targets.
- Open source, 17 countries produced a document togetherin 2013.
- Survey (MyWorld) 8 miljoen people, worldwide.
- September 2015; Parijs, VN top.
- 193 countries are negotiating.
- 180 countries signed
- Start January 2016 / till 2030